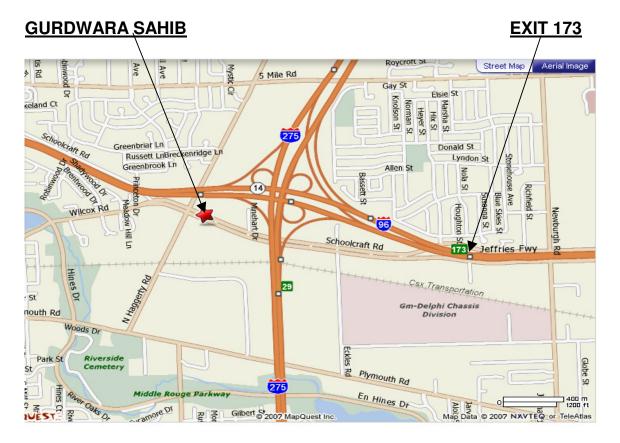

**Local Map:** Take I-275 North and then I-96 East. Then take **Exit 173** for Newburgh Rd/Levan Rd. Merge into Schoolcraft Rd. Make a U Turn (go for 1.6 miles).